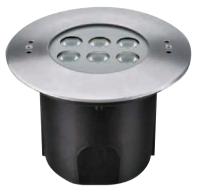

# **NEVUW05**

#### CONSTRUCTION:

- 316 stainless steel housing and front cover
- EPDM gasket
- 7mm tempered glass
- Weight limit: 958kg On area ø10mm, 1032kg
- on ø30mm, 1693kg on area ø60mm
- High quality LED chips
- LED driver not included
- IP68

### **APPLICATIONS:**

- Fountains
- Underwater decorations
- Swimming pools

| Model   | Watts | Color Temp | Lumens | Beam angle | CRI | Input  |
|---------|-------|------------|--------|------------|-----|--------|
| NEVUW05 | 17W   | 3000K      | 906lm  | 30°        | >80 | DC 24V |
| NEVUW05 | 17W   | 6000K      | 1234lm | 30°        | >80 | DC 24V |
| NEVUW05 | 24W   | RGB        | 420lm  | 25°        | -   | DC 24V |