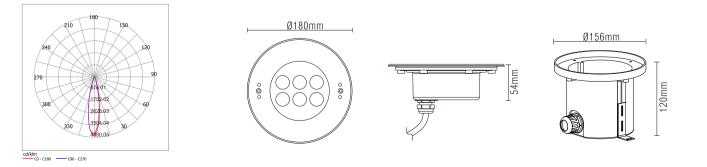

05**





#### CONSTRUCTION:

- 316 stainless steel housing and front cover
- EPDM gasket
- 7mm tempered glass
- Weight limit: 958kg On area ø10mm, 1032kg
- on ø30mm, 1693kg on area ø60mm
- High quality LED chips
- LED driver not included
- IP68

| OPTIONS: |  |
|----------|--|
|          |  |

- Beam angle: 30° 25°

### **APPLICATIONS:**

- Fountains
- Underwater decorations
- Swimming pools

| Model   | Watts | Color Temp | Lumens | Beam angle | CRI | Input  |
|---------|-------|------------|--------|------------|-----|--------|
| NEVUW05 | 17W   | 3000K      | 906lm  | 30°        | >80 | DC 24V |
| NEVUW05 | 17W   | 6000K      | 1234lm | 30°        | >80 | DC 24V |
| NEVUW05 | 24W   | RGB        | 420lm  | 25°        | -   | DC 24V |

## **TECHNICAL DETAILS:**

## **Photometric Data**