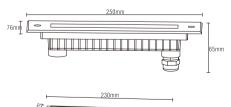

# **NEVUW03**

#### CONSTRUCTION:

- 316 stainless steel housing and front cover
- EPDM gasket
- 7mm tempered glass
- High quality LED chips
- LED driver not included
- IP68