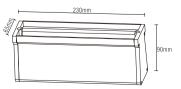

# **NEVUW03**

#### CONSTRUCTION:

- 316 stainless steel housing and front cover
- EPDM gasket
- 7mm tempered glass
- High quality LED chips
- LED driver not included
- IP68