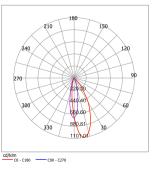

# **NEVUW03**











#### CONSTRUCTION:

- 316 stainless steel housing and front cover
- EPDM gasket
- 7mm tempered glass
- High quality LED chips
- LED driver not included
- IP68

#### **OPTIONS:**

- Beam angle: 30° 35° 50°

#### **APPLICATIONS:**

- Fountains
- Underwater decorations
- Swimming pools

## **TECHNICAL DETAILS:**

| Model   | Watts | Color Temp | Lumens | Beam angle  | CRI | Input  |
|---------|-------|------------|--------|-------------|-----|--------|
| NEVUW03 | 12.5W | 3000K      | 530lm  | 30° 50° 35° | >80 | DC 24V |
| NEVUW03 | 12.5W | 6000K      | 610lm  | 30° 50° 35° | >80 | DC 24V |

### **Photometric Data**