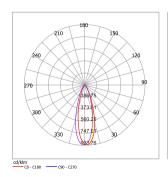

# **NEVUW03**











#### CONSTRUCTION:

- 316 stainless steel housing and front cover
- EPDM gasket
- 7mm tempered glass
- High quality LED chips
- LED driver not included
- IP68

#### **OPTIONS:**

- Beam angle: 30° 35° 50°

#### **APPLICATIONS:**

- Fountains
- Underwater decorations
- Swimming pools

## **TECHNICAL DETAILS:**

| Model   | Watts | Color Temp | Lumens | Beam angle  | CRI | Input  |
|---------|-------|------------|--------|-------------|-----|--------|
| NEVUW03 | 12.5W | 3000K      | 530lm  | 30° 50° 35° | >80 | DC 24V |
| NEVUW03 | 12.5W | 6000K      | 610lm  | 30° 50° 35° | >80 | DC 24V |

### **Photometric Data**