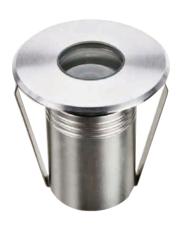

# **NEVUW02**

#### CONSTRUCTION:

- 316 stainless steel housing and front cover
- EPDM gasket
- 7mm tempered glass
- High quality LED chips
- LED driver not included
- IP68

#### **APPLICATIONS:**

- Fountains
- Underwater decorations
- Swimming pools