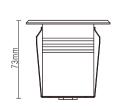

# **NEVUW02**

#### CONSTRUCTION:

- 316 stainless steel housing and front cover
- EPDM gasket
- 7mm tempered glass
- High quality LED chips
- LED driver not included
- IP68