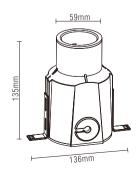

#### CONSTRUCTION:

- 316 stainless steel housing and front cover
- EPDM gasket
- 7mm tempered glass
- High quality LED chips
- LED driver not included
- IP68