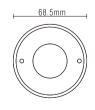

# **NEVUW02**

#### CONSTRUCTION:

- 316 stainless steel housing and front cover
- EPDM gasket
- 7mm tempered glass
- High quality LED chips
- LED driver not included
- IP68