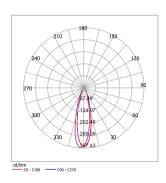

# **NEVUW02**











#### CONSTRUCTION:

- 316 stainless steel housing and front cover
- EPDM gasket
- 7mm tempered glass
- High quality LED chips
- LED driver not included
- IP68

#### **OPTIONS:**

- Beam angle: 30°15°

#### **APPLICATIONS:**

- Fountains
- Underwater decorations
- Swimming pools

## **TECHNICAL DETAILS:**

| Model   | Watts | Color Temp | Lumens | Beam angle | CRI | Input  |
|---------|-------|------------|--------|------------|-----|--------|
| NEVUW02 | 3W    | 3000K      | 139lm  | 30°        | >80 | DC 24V |
| NEVUW02 | 3W    | 6000K      | 174lm  | 30°        | >80 | DC 24V |
| NEVUW02 | 3.5W  | RGB        | 56lm   | 15°        | >80 | DC 24V |

### **Photometric Data**