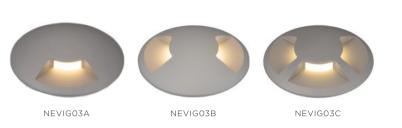

# NEVIG03A/B/C

#### **OPTIONS:**

- Waterproof: IP67 glue-free or IP68 underwater versions
- Cover: One way, two ways, three ways
- Input: AC/DC 12V or 24V (AC-magnetic transformer, DC-constant voltage driver)

| TECHNICAL DETAILS: |       |            |        |     |           |
|--------------------|-------|------------|--------|-----|-----------|
| Model              | Watts | Color Temp | Lumens | CRI | Input     |
| NEVIG03A/B/C       | 3W    | 3000K      | 250lm  | >80 | AC/DC 12V |