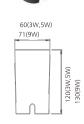

Frosted glass lens
- LEDs: CREE high power for 3W
- 2M of power cable included
- Installation: Recessed

#### **APPLICATIONS:**

- Outdoor decorative lighting
- Paths
- Squares and parks

#### **OPTIONS:**

- Waterproof: IP67 glue-free or IP68 underwater versions
- Cover: One way, two ways, three ways
- Input: AC/DC 12V or 24V (AC-magnetic transformer, DC-constant voltage driver)

| TECHNICAL DETAILS: |       |            |        |     |           |
|--------------------|-------|------------|--------|-----|-----------|
| Model              | Watts | Color Temp | Lumens | CRI | Input     |
| NEVIG03A/B/C       | 3W    | 3000K      | 250lm  | >80 | AC/DC 12V |

### Dimension



Cutout: Ø51 H100(3W,5W) Ø65 H115(9W)

## **Optional accessories**

 Mounting sleeve for in-ground installation







IP68 junction box

JB2001 For single fixture installation



JB3001 For continuous fixtures installation

## Installation







Less than 3M between fittings and driver