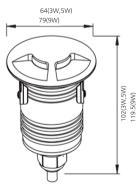

NEVIG03A/B/C

## 





#### CONSTRUCTION:

- Material: Aluminum+glass lens
- Weather resistant hard anodized nish
- Frosted glass lens
- LEDs: CREE high power for 3W
- 2M of power cable included
- Installation: Recessed

#### **APPLICATIONS:**

- Outdoor decorative lighting
- Paths
- Squares and parks

#### **OPTIONS:**

- Waterproof: IP67 glue-free or IP68 underwater versions
- Cover: One way, two ways, three ways
- Input: AC/DC 12V or 24V (AC-magnetic transformer, DC-constant voltage driver)

| TECHNICAL DETAILS: |       |            |        |     |           |
|--------------------|-------|------------|--------|-----|-----------|
| Model              | Watts | Color Temp | Lumens | CRI | Input     |
| NEVIG03A/B/C       | 3W    | 3000K      | 250lm  | >80 | AC/DC 12V |

### Dimension



Cutout: Ø51 H100(3W,5W) Ø65 H115(9W)

## **Optional accessories**

 Mounting sleeve for in-ground installation







IP68 junction box

JB2001 For single fixture installation



JB3001 For continuous fixtures installation

## Installation







Less than 3M between fittings and driver