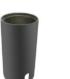

#### CONSTRUCTION:

- Material: Aluminum+glass lens
- Weather resistant hard anodized nish
- Frosted glass lens
- LEDs: CREE high power for 3W
- 2M of power cable included
- Installation: Recessed

#### **APPLICATIONS:**

- Outdoor decorative lighting
- Paths
- Squares and parks

#### **OPTIONS:**

- Waterproof: IP67 glue-free or IP68 underwater versions
- Cover: One way, two ways, three ways
- Input: AC/DC 12V or 24V (AC-magnetic transformer, DC-constant voltage driver)

| TECHNICAL DETAILS: |       |            |        |     |           |
|--------------------|-------|------------|--------|-----|-----------|
| Model              | Watts | Color Temp | Lumens | CRI | Input     |
| NEVIG03A/B/C       | 3W    | 3000K      | 250lm  | >80 | AC/DC 12V |