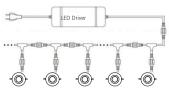

## **Optional accessories**

 Mounting sleeve for in-ground installation

IP68 junction box

JB2001 For single fixture installation

JB3001 For continuous fixtures installation

## Installation

Less than 3M between fittings and driver