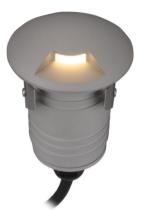

#### CONSTRUCTION:

- Material: Aluminum+glass lens
- Weather resistant hard anodized nish
- Frosted glass lens
- LEDs: CREE high power for 3W
- 2M of power cable included
- Installation: Recessed

#### **APPLICATIONS:**

- Outdoor decorative lighting
- Paths
- Squares and parks